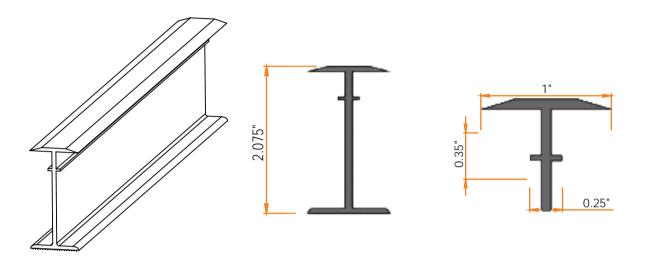

### Measurements and Specs

Length: 4.0" Height: 2.075" Thickness: .0175"

Materials: Thermoplastic Polyurethane Elastomer